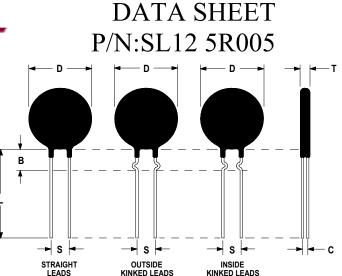

## Mechanical Specifications

| 5.1±0.2 mm  |
|-------------|
| 0.8±0.1mm   |
| 7.8 ±2.0mm  |
| 38.0±9.0 mm |
| 5.0±1.0mm   |
|             |
| 6.35±0.60mm |
| 3.42±0.5mm  |
|             |