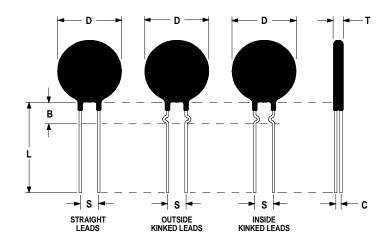

## **Mechanical Specifications:**

| D                | $10.0 \pm 1.0 \text{ mm}$ |
|------------------|---------------------------|
| T                | $4.0 \pm 0.5 \text{ mm}$  |
| Lead Diameter    | $0.8 \pm 0.1 \text{ mm}$  |
| S                | $7.8 \pm 2.0 \text{ mm}$  |
| L                | $38.0 \pm 9.0 \text{ mm}$ |
| Straight Lead    | 5.0 mm Max                |
| Coating Run Down |                           |
| В                | $4.5 \pm 0.50 \text{ mm}$ |
| С                | $2.7 \pm 0.3 \text{ mm}$  |
|                  |                           |