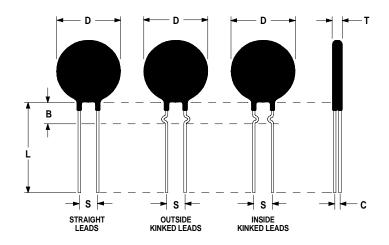

## **Ordering Different Lead Types:**

| Inside Kinked Leads  | Use <b>-A</b> after Ametherm's part # |
|----------------------|---------------------------------------|
| Outside Kinked Leads | Use <b>-B</b> after Ametherm's part # |

For example: to order an inside kinked lead use part number MS32 20010-A

## **Mechanical Specifications:**

| D                | $30.0 \pm 2.5 \text{ mm}$  |
|------------------|----------------------------|
| T                | $8.0 \pm 1.0 \; \text{mm}$ |
| Lead Diameter    | $1.0 \pm 0.1 \; \text{mm}$ |
| S                | $7.8 \pm 2.0 \text{ mm}$   |
| L                | $38.0 \pm 9.0 \text{ mm}$  |
| Straight Leads   | $5.0 \pm 1.0 \text{ mm}$   |
| Coating Run Down |                            |
| В                | $9.35 \pm 0.85 \text{ mm}$ |
| С                | $5.80 \pm 1.0 \text{ mm}$  |