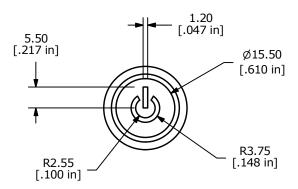

## **BODY DIMENSIONS - SPDT**

**ULV4 SERIES ANTI-VANDAL SWITCH** 

**SPDT SWITCH DIMENSIONS** 

**GRAPHICOPTIONS** 