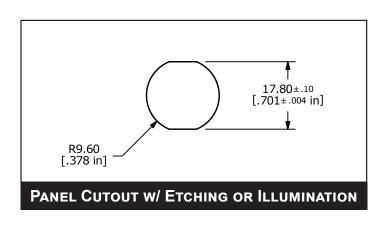

## FEATURES & BENEFITS

- 19mm diameter panel cutout
- Dot or ring or power illumination options available
- Multiple switch functions available
- Multiple illumination voltage options
- IP67 rated
- **SPDT or DPDT**
- **UL Certified**
- · Custom graphics available

Dielectric Strength: 2,000VAC

Operating/Storage Temperature: -20°C to 55°C

Travel: 3.2mm

Moisture Protection: IP67

Contact Arrangement: SPDT or DPDT

Actuation Force: Single Pole: 2.5N; Double Pole: 3.5N

Panel Thickness: 1-10mm Hex Nut Torque: 5-14Nm