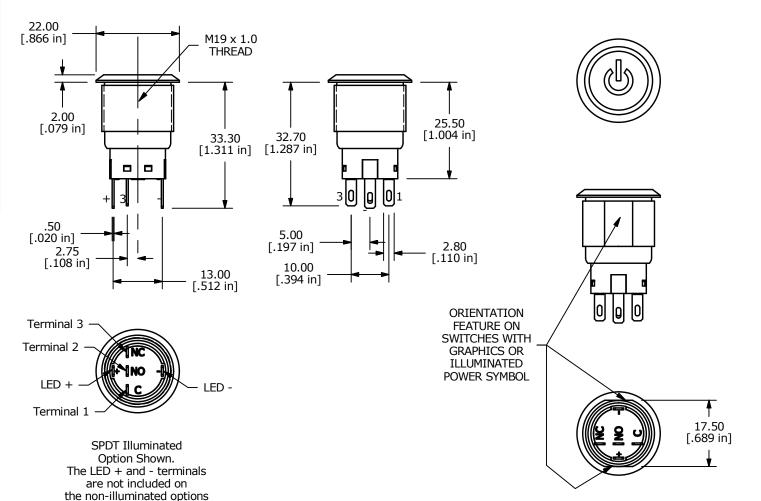

## **BODY DIMENSIONS - SPDT**

**ULV4 SERIES ANTI-VANDAL SWITCH** 

**SPDT SWITCH DIMENSIONS** 

**GRAPHICOPTIONS** 

Dielectric Strength: 2,000VAC

Operating/Storage Temperature: -20°C to 55°C

Travel: 3.2mm

Moisture Protection: IP67

Contact Arrangement: SPDT or DPDT

Actuation Force: Single Pole: 2.5N; Double Pole: 3.5N

Panel Thickness: 1-10mm Hex Nut Torque: 5-14Nm

## FEATURES & BENEFITS

- 19mm diameter panel cutout
- Dot or ring or power illumination options available
- Multiple switch functions available
- Multiple illumination voltage options
- IP67 rated
- **SPDT or DPDT**
- **UL Certified**
- · Custom graphics available