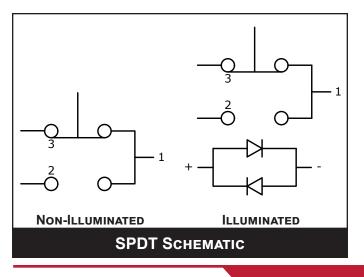

- 1P ON-ON N - Nickel N - Nickel None - Silver None - Non-None - Non-**B** - 1P ON-(ON)\* Plated Plated G - Gold Illuminated Illuminated **G** - 2P ON-ON S - Stainless S - Stainless 2 - Dot 0 - White H - 2P ON-(ON)\* Steel Steel Illumination 1 - Red 1 - Black 1 - Black **3** - Ring, 2 - Orange Anodized Anodized moveable with 3 - Green actuator 4 - Blue 5 - Power symbol P - Green / Yellow \*( ) denotes function is momentary Call us for custom graphic options 800-867-2717

5 - Yellow 7 - 220V G - Red / Green

Specifications subject to change without notice 6.19.2018

## **BODY DIMENSIONS - SPDT**

**ULV4 SERIES ANTI-VANDAL SWITCH** 



**SPDT SWITCH DIMENSIONS** 





**GRAPHICOPTIONS** 

# **BODY DIMENSIONS-DPDT**



**DPDT SWITCH DIMENSIONS** 





**GRAPHICOPTIONS** 

### **SCHEMATICS**





### **ACTUATOR OPTIONS**





RINGILLUMINATED



**DOTILLUMINATED** 



POWER SYMBOL