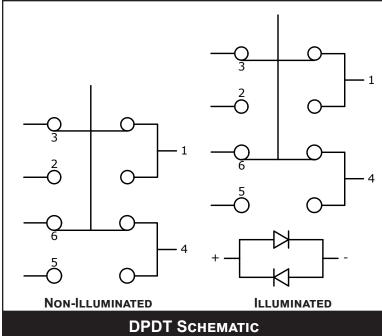

1P ON-ON N - Nickel N - Nickel None - Silver None - Non-None - Non-**B** - 1P ON-(ON)\* Plated Plated G - Gold Illuminated Illuminated **G** - 2P ON-ON S - Stainless S - Stainless 2 - Dot 0 - White H - 2P ON-(ON)\* Steel Steel Illumination 1 - Red 1 - Black 1 - Black **3** - Ring, 2 - Orange Anodized Anodized moveable with 3 - Green actuator 4 - Blue 5 - Power symbol P - Green / Yellow \*( ) denotes function is momentary Call us for custom graphic options 800-867-2717

5 - Yellow 7 - 220V G - Red / Green

Specifications subject to change without notice 6.19.2018

## **BODY DIMENSIONS - SPDT**

**ULV4 SERIES ANTI-VANDAL SWITCH** 



**SPDT SWITCH DIMENSIONS** 





**GRAPHICOPTIONS** 

# **BODY DIMENSIONS-DPDT**



**DPDT SWITCH DIMENSIONS** 





**GRAPHICOPTIONS** 

### **SCHEMATICS**





### **ACTUATOR OPTIONS**





RINGILLUMINATED



**DOTILLUMINATED** 



POWER SYMBOL