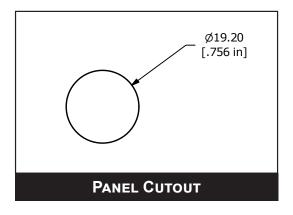

## FEATURES & BENEFITS

- 19mm diameter panel cutout
- Dot or ring or power illumination options available
- Multiple switch functions available
- Multiple illumination voltage options
- IP67 rated
- **SPDT or DPDT**
- **UL Certified**
- · Custom graphics available

Dielectric Strength: 2,000VAC

Operating/Storage Temperature: -20°C to 55°C

Travel: 3.2mm

Moisture Protection: IP67

Contact Arrangement: SPDT or DPDT

Actuation Force: Single Pole: 2.5N; Double Pole: 3.5N

Panel Thickness: 1-10mm Hex Nut Torque: 5-14Nm