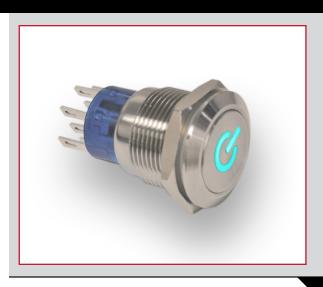

## FEATURES & BENEFITS

- 19mm diameter panel cutout
- Dot or ring or power illumination options available
- Multiple switch functions available
- Multiple illumination voltage options
- IP67 rated
- **SPDT or DPDT**
- **UL Certified**
- · Custom graphics available

### **ACTUATOR OPTIONS**

RINGILLUMINATED

**DOTILLUMINATED** 

POWER SYMBOL