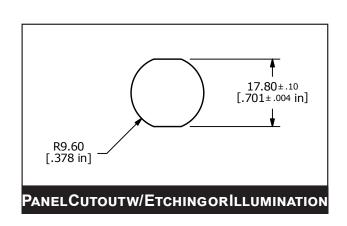

Dielectric Strength: 2,000VAC

Operating/Storage Temperature: -20°C to 55°C

Travel: 3.2mm

Moisture Protection: IP67

Contact Arrangement: SPDT or DPDT

Actuation Force: Single Pole: 2.5N; Double Pole: 3.5N

Panel Thickness: 1-10mm Hex Nut Torque: 5-14Nm

## FEATURES & BENEFITS

- 19mm diameter panel cutout
- Dot or ring or power illumination options available
- Multiple switch functions available
- Multiple illumination voltage options
- IP67 rated
- **SPDT or DPDT**
- **UL Certified**
- · Custom graphics available