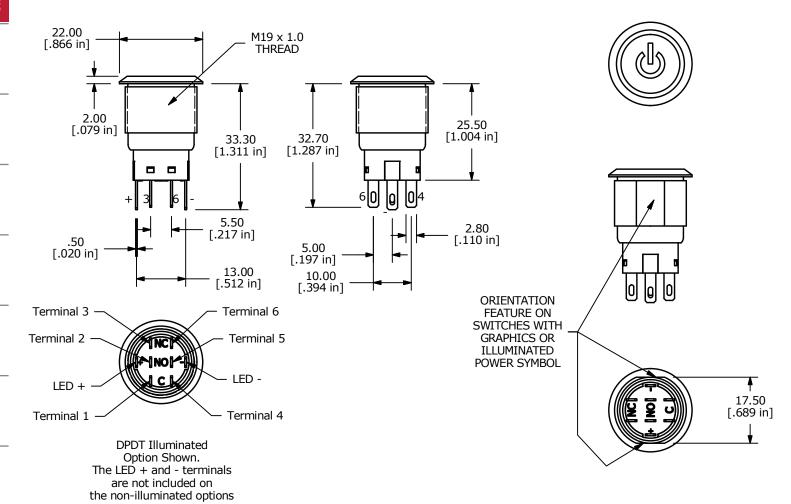

# **BODY DIMENSIONS-DPDT**

**DPDT SWITCH DIMENSIONS** 

**GRAPHICOPTIONS** 

### **ACTUATOR OPTIONS**

RINGILLUMINATED

**DOTILLUMINATED** 

POWER SYMBOL