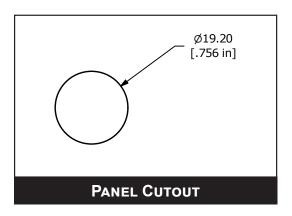

Dielectric Strength: 2,000VAC

Operating/Storage Temperature: -20°C to 55°C

Travel: 3.2mm

Moisture Protection: IP67

Contact Arrangement: SPDT or DPDT

Actuation Force: Single Pole: 2.5N; Double Pole: 3.5N

Panel Thickness: 1-10mm Hex Nut Torque: 5-14Nm

## FEATURES & BENEFITS

- 19mm diameter panel cutout
- Dot or ring or power illumination options available
- Multiple switch functions available
- Multiple illumination voltage options
- IP67 rated
- **SPDT or DPDT**
- **UL Certified**
- · Custom graphics available